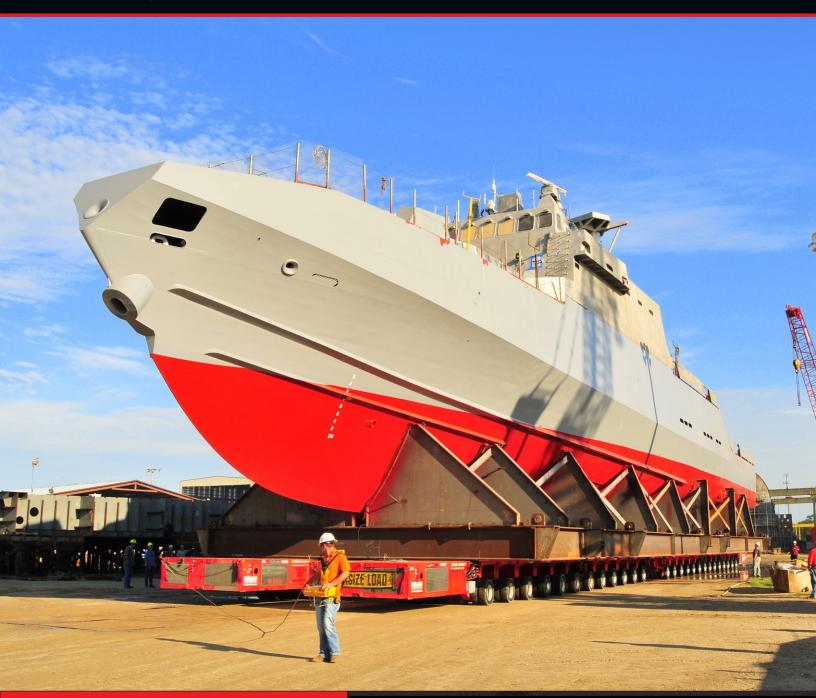

## In This Issue

- Ships Ahoy! | The FMC Transport
- Offshore Bound | Two Offshore Decks
- Merry Christmas! | Happy New Year!

**Job Specs** 

Weight: 902 Tons

Dimensions: 208'L x 32'W

**Equipment Used: 52 axle lines of** 

**SLE SPMT's** 

This 208' long FMC (Fast Missile Craft) needed to get to the launch site and the Berard Team had the skill set and the equipment to handle it! It was another tight one with the load having to maneuver around several buildings and other objects in the fabrication yard and the Berard Team performed the job with ease using 52 axlelines of SLE SPMT's. Once the tight maneuvering was taken care of, the ship was transported to the client's launch way and set down into position for launching. Another ship, another successful job completed by the Berard Team!