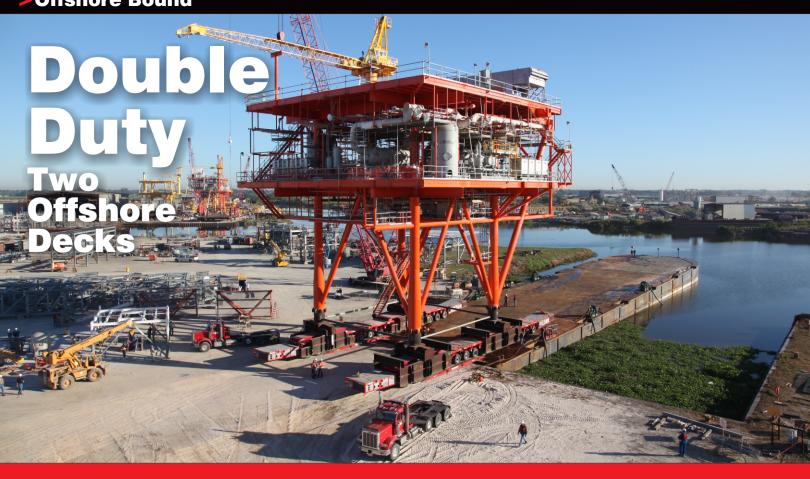

**Job Specs** 

Weight: 1036 & 859 Tons
Dimensions: 102'L x 102'W
Equipment Used: 32 axle lines of
ESE SPMT's, load supports, barge
ramps and winch trucks.

Two decks, no problem! When these two offshore decks needed loading out, Berard got the call. The first deck was lifted from it's foundation in the fabrication yard and rotated 90 degrees then loaded onto the deck barge with plenty of room to spare. The second deck was a little tougher with the deck having to maneuver between other fabrication projects under way in the yard that made for some tight squeezes to get the deck in position for loading. Once lined up the deck was rolled forward onto the barge to meet it's sister deck and lowered to the deck and secured for water travel.