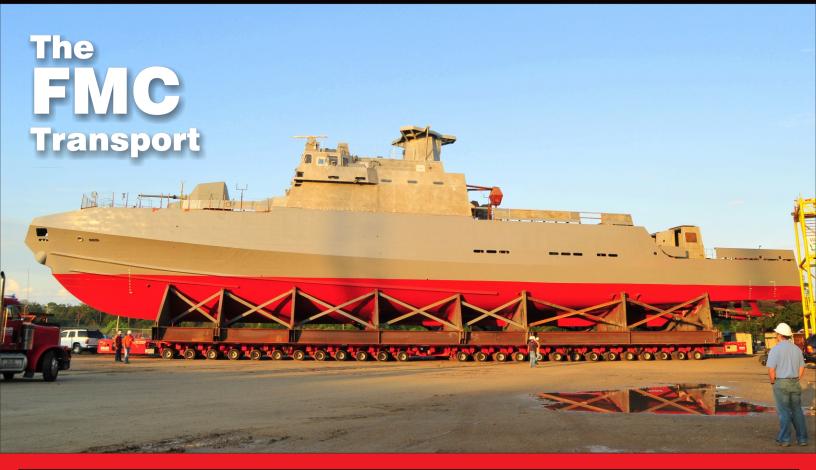

## In This Issue

- Ships Ahoy! | The FMC Transport
- Offshore Bound | Two Offshore Decks
- Merry Christmas! | Happy New Year!

**Job Specs** 

Weight: 902 Tons

Dimensions: 208'L x 32'W

**Equipment Used: 52 axle lines of** 

**SLE SPMT's** 

This 208' long FMC (Fast Missile Craft) needed to get to the launch site and the Berard Team had the skill set and the equipment to handle it! It was another tight one with the load having to maneuver around several buildings and other objects in the fabrication yard and the Berard Team performed the job with ease using 52 axlelines of SLE SPMT's. Once the tight maneuvering was taken care of, the ship was transported to the client's launch way and set down into position for launching. Another ship, another successful job completed by the Berard Team!