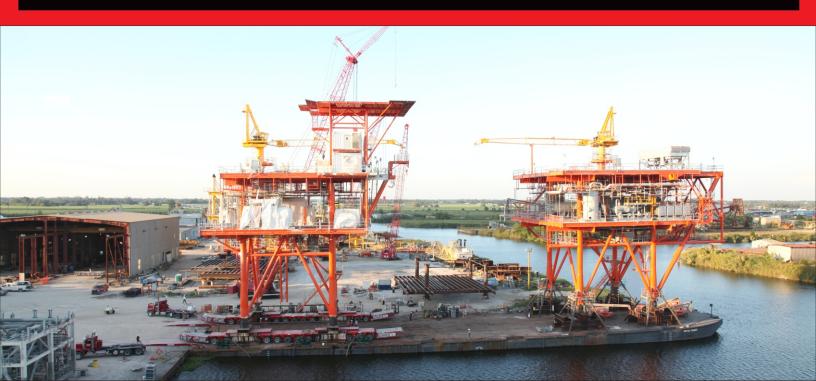

**Job Specs** 

Weight: 1036 & 859 Tons
Dimensions: 102'L x 102'W
Equipment Used: 32 axle lines of
ESE SPMT's, load supports, barge
ramps and winch trucks.

Two decks, no problem! When these two offshore decks needed loading out, Berard got the call. The first deck was lifted from it's foundation in the fabrication yard and rotated 90 degrees then loaded onto the deck barge with plenty of room to spare. The second deck was a little tougher with the deck having to maneuver between other fabrication projects under way in the yard that made for some tight squeezes to get the deck in position for loading. Once lined up the deck was rolled forward onto the barge to meet it's sister deck and lowered to the deck and secured for water travel.