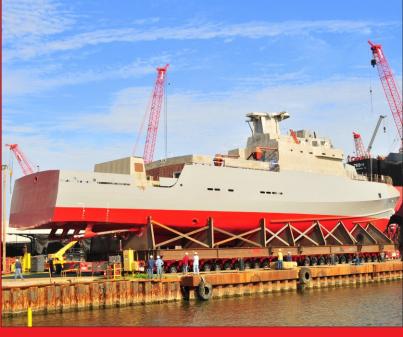

## In This Issue

- Ships Ahoy! | The FMC Transport
- Offshore Bound | Two Offshore Decks
- Merry Christmas! | Happy New Year!

**Job Specs** 

Weight: 902 Tons

Dimensions: 208'L x 32'W

**Equipment Used: 52 axle lines of** 

**SLE SPMT's** 

This 208' long FMC (Fast Missile Craft) needed to get to the launch site and the Berard Team had the skill set and the equipment to handle it! It was another tight one with the load having to maneuver around several buildings and other objects in the fabrication yard and the Berard Team performed the job with ease using 52 axlelines of SLE SPMT's. Once the tight maneuvering was taken care of, the ship was transported to the client's launch way and set down into position for launching. Another ship, another successful job completed by the Berard Team!