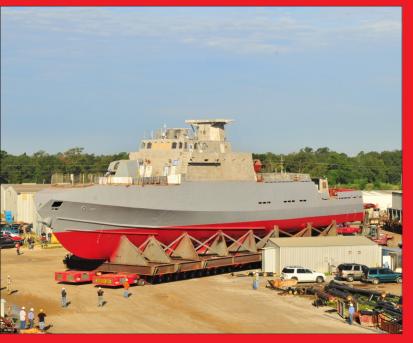

## In This Issue

- Ships Ahoy! | The FMC Transport
- Offshore Bound | Two Offshore Decks
- Merry Christmas! | Happy New Year!

**Job Specs** 

Weight: 902 Tons

Dimensions: 208'L x 32'W

**Equipment Used: 52 axle lines of** 

**SLE SPMT's** 

This 208' long FMC (Fast Missile Craft) needed to get to the launch site and the Berard Team had the skill set and the equipment to handle it! It was another tight one with the load having to maneuver around several buildings and other objects in the fabrication yard and the Berard Team performed the job with ease using 52 axlelines of SLE SPMT's. Once the tight maneuvering was taken care of, the ship was transported to the client's launch way and set down into position for launching. Another ship, another successful job completed by the Berard Team!